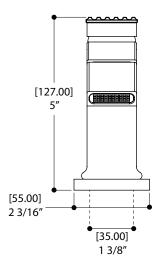

### SPECS AT LARGE

Overall spout projection: 9 7/16" Flow rate: 2.2 gpm CC spout projection: 9 3/16" Total faucet height: 2 3/16"

Mounting hole: 13/8" Counter depth: 1 3/8"

Aquabrass cannot be held responsible for any technical or typographical errors or omissions contained within this document and reserves the right to make changes without prior notice.