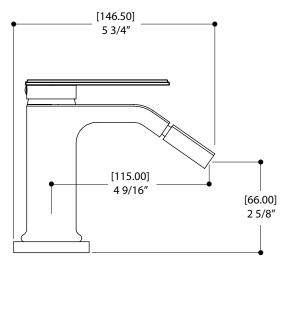

### SPECS AT LARGE

Overall spout projection: 9 7/16" Flow rate: 2.2 gpm CC spout projection: 9 3/16" Total faucet height: 2 3/16"

Mounting hole: 13/8" Counter depth: 1 3/8"

Aquabrass cannot be held responsible for any technical or typographical errors or omissions contained within this document and reserves the right to make changes without prior notice.